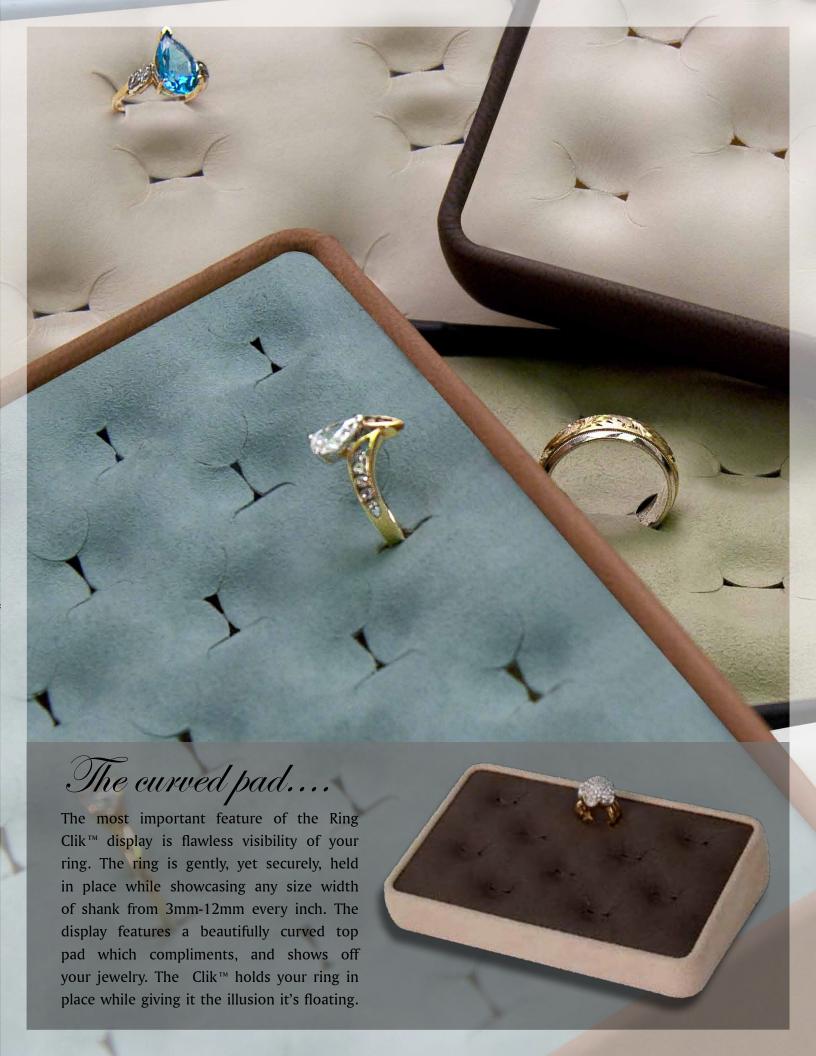

## Ovadia corp.

Ring Clik™ displays by Ovadia provide you with a modern and elegant presentation for your rings. The curved top pad holds your ring at the optimum angle so it appears as if your rings are floating above the display. The Clik™ holds any ring size from 3mm-12mm and also works well with stacking rings. Ring Clik™ displays come in a variety of frame sizes, heights and colors to allow you to customize your displays for your branding.