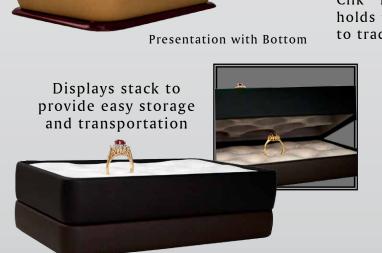

## Ring Clik<sup>™</sup>Columns....

Ring Clik™ columns are a revolutionary way to show off your rings in a showcase. These displays provide you with the ability to use the Ring Clik™ mechanism virtually anywhere, as a stand alone display or as a whole set.

Fabric or Oro-Lite Top; Fabric Base.

Reel Wood Displays

Ring  $Clik^{TM}$  Reel Wood displays have a modern look. They are very versatile and can be used for travel and in showcase presentation.

Reel Wood Frame; Oro-Lite Pad