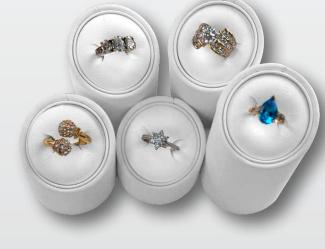

## Ring Clik<sup>™</sup>Columns....

Ring Clik™ columns are a revolutionary way to show off your rings in a showcase. These displays provide you with the ability to use the Ring Clik™ mechanism virtually anywhere, as a stand alone display or as a whole set.

Fabric or Oro-Lite Top; Fabric Base.

Reel Wood Displays

Ring  $Clik^{TM}$  Reel Wood displays have a modern look. They are very versatile and can be used for travel and in showcase presentation.

Reel Wood Frame; Oro-Lite Pad