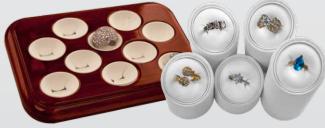

## Ring Clik<sup>™</sup>Columns....

Ring Clik™ columns are a revolutionary way to show off your rings in a showcase. These displays provide you with the ability to use the Ring Clik™ mechanism virtually anywhere, as a stand alone display or as a whole set.