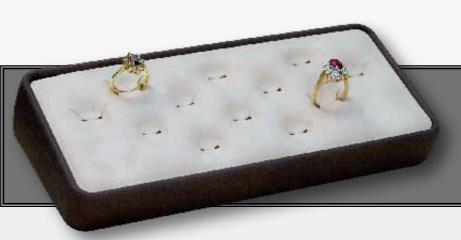

## Ovadia corp.

Ring Clik™ displays by Ovadia provide you with a modern and elegant presentation for your rings. The curved top pad holds your ring at the optimum angle so it appears as if your rings are floating above the display. The Clik™ holds any ring size from 3mm-12mm and also works well with stacking rings. Ring Clik™ displays come in a variety of frame sizes, heights and colors to allow you to customize your displays for your branding.

Shows off more of your ring than a slot!

RCG10 - 10 Clik™
Traveler Frame
Natural Reel Wood Frame
Chocolate Elite Top Pad
Golden Size
4" x 6 1/2"

RCQ12 - 12 Clik™ Angled Stackable Frame Chocolate Elite Frame Peanut Vienna Top Pad Quarter Size 3 1/2" x 8 3/16"