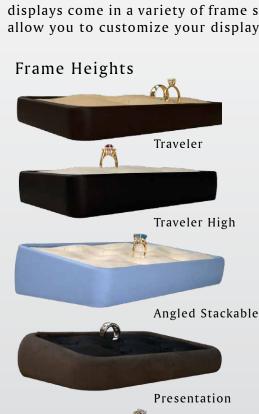

## Ovadia corp.

Ring Clik™ displays by Ovadia provide you with a modern and elegant presentation for your rings. The curved top pad holds your ring at the optimum angle so it appears as if your rings are floating above the display. The Clik™ holds any ring size from 3mm-12mm and also works well with stacking rings. Ring Clik™ displays come in a variety of frame sizes, heights and colors to allow you to customize your displays for your branding.

Variety of display types, sizes and colors available!

RCG5D - 5 Double Clik™ Angled Stackable Frame Redel Nappa Ciel Frame Peanut Vienna Top Pad Golden Size 4" x 6 1/2"

RCG8 - 8 Clik™
Traveler Frame
Cherry Reel Wood Frame
Champagne Charisma Top Pad
Golden Size
4" x 6 1/2"

Shows off more of your ring than a slot!

RCG10 - 10 Clik™
Traveler Frame
Natural Reel Wood Frame
Chocolate Elite Top Pad
Golden Size
4" x 6 1/2"

RCQ12 - 12 Clik™ Angled Stackable Frame Chocolate Elite Frame Peanut Vienna Top Pad Quarter Size 3 1/2" x 8 3/16"

RCQ14 - 14 Clik™ Traveler Frame Black Vienna Frame White Vienna Top Pad Quarter Size 3 1/2" x 8 3/16"

RCT16 - 16 Clik™
Traveler Frame
Burgundy Suede Frame
White Vienna Top Pad
Third Size
4 3/4" x 8 3/16"

RCT18 - 18 Clik™

Traveler Frame

Black Vienna Frame

Off-White Oro-Lite Top Pad

Third Size

4 3/4" x 8 3/16"

RCT21 - 21 Clik™ Traveler High Frame Latte Elite Frame Topaz Charisma Top Pad Third Size 4 3/4" x 8 3/16"

RCH28 - 28 Clik™
Traveler Frame
Navy Blue Suede Frame
White Vienna Top Pad
Half Size
7" x 8 1/4"