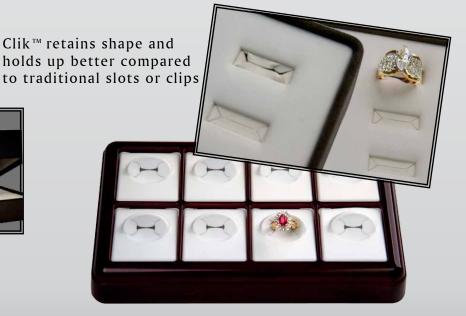

Fabric or Oro-Lite Top; Fabric Base.

Reel Wood Displays

Ring  $Clik^{TM}$  Reel Wood displays have a modern look. They are very versatile and can be used for travel and in showcase presentation.

Reel Wood Frame; Oro-Lite Pad