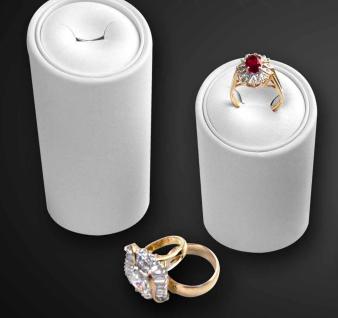

## Ring Clik<sup>™</sup>Columns....

Ring Clik™ columns are a revolutionary way to show off your rings in a showcase. These displays provide you with the ability to use the Ring Clik™ mechanism virtually anywhere, as a stand alone display or as a whole set.

Fabric or Oro-Lite Top; Fabric Base.

Reel Wood Displays

Ring  $Clik^{TM}$  Reel Wood displays have a modern look. They are very versatile and can be used for travel and in showcase presentation.

Reel Wood Frame; Oro-Lite Pad