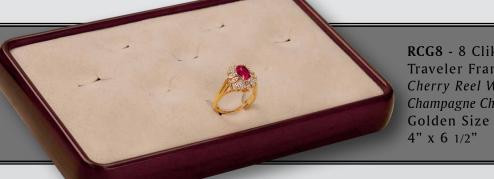

Variety of display types, sizes and colors available!

RCG5D - 5 Double Clik™ Angled Stackable Frame Redel Nappa Ciel Frame Peanut Vienna Top Pad Golden Size 4" x 6 1/2"

RCG8 - 8 Clik™
Traveler Frame
Cherry Reel Wood Frame
Champagne Charisma Top Pad
Golden Size
4" x 6 1/2"