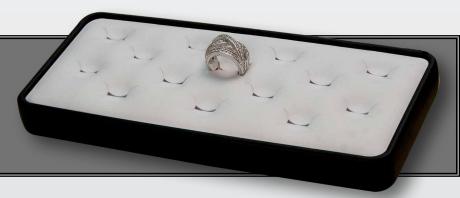

## Ovadia corp.

Ring Clik™ displays by Ovadia provide you with a modern and elegant presentation for your rings. The curved top pad holds your ring at the optimum angle so it appears as if your rings are floating above the display. The Clik™ holds any ring size from 3mm-12mm and also works well with stacking rings. Ring Clik™ displays come in a variety of frame sizes, heights and colors to allow you to customize your displays for your branding.

Shows off more of your ring than a slot!

RCG10 - 10 Clik™
Traveler Frame
Natural Reel Wood Frame
Chocolate Elite Top Pad
Golden Size
4" x 6 1/2"

RCQ12 - 12 Clik™ Angled Stackable Frame Chocolate Elite Frame Peanut Vienna Top Pad Quarter Size 3 1/2" x 8 3/16"