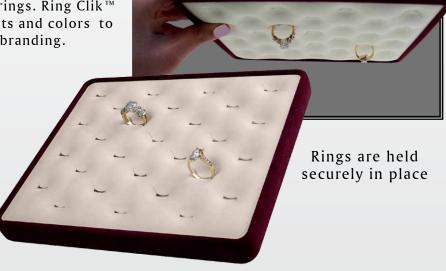

## Ring Clik\*

Modern Ring Displays for the 21st Century

## Ovadia corp.

Ring Clik™ displays by Ovadia provide you with a modern and elegant presentation for your rings. The curved top pad holds your ring at the optimum angle so it appears as if your rings are floating above the display. The Clik™ holds any ring size from 3mm-12mm and also works well with stacking rings. Ring Clik™ displays come in a variety of frame sizes, heights and colors to allow you to customize your displays for your branding.

## Ring Clik™Displays by Ovadia

Ring Clik displays by Ovadia are an ultra modern advance in the jewelry display industry. To show off your rings at the perfect angle, these displays *are a must*. With a variety of options, colors and sizes, the customization options are endless!