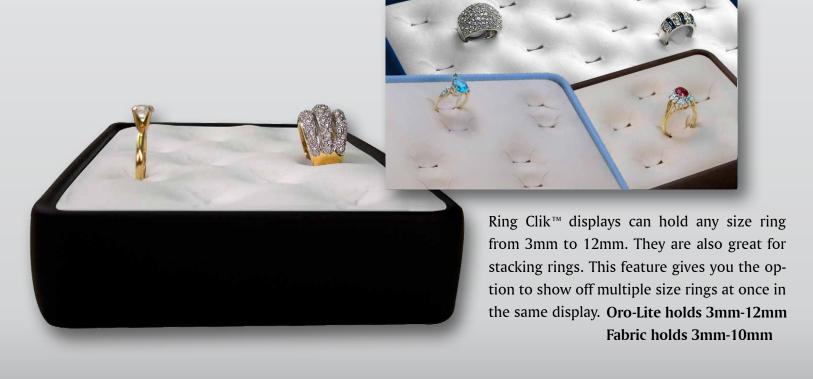

## Ovadia corp.

Ring Clik™ displays by Ovadia provide you with a modern and elegant presentation for your rings. The curved top pad holds your ring at the optimum angle so it appears as if your rings are floating above the display. The Clik™ holds any ring size from 3mm-12mm and also works well with stacking rings. Ring Clik™ displays come in a variety of frame sizes, heights and colors to allow you to customize your displays for your branding.