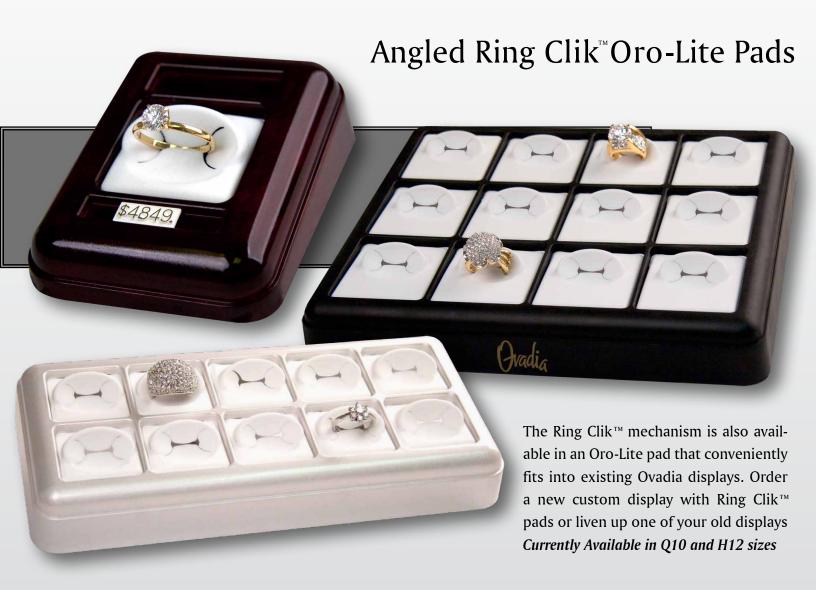

## Ring Clik™Displays by Ovadia

Ring Clik displays by Ovadia are an ultra modern advance in the jewelry display industry. To show off your rings at the perfect angle, these displays *are a must*. With a variety of options, colors and sizes, the customization options are endless!