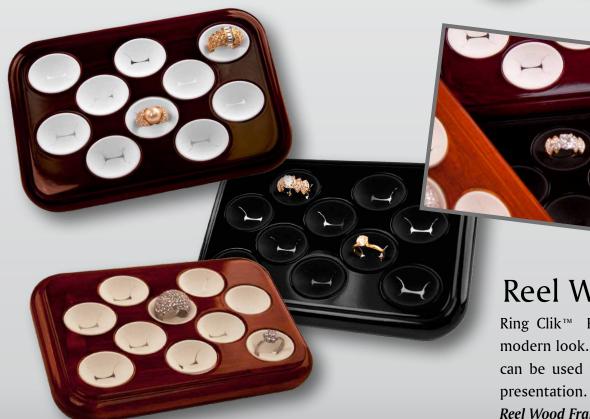

Fabric or Oro-Lite Top; Fabric Base.

Reel Wood Displays

Ring  $Clik^{TM}$  Reel Wood displays have a modern look. They are very versatile and can be used for travel and in showcase presentation.

Reel Wood Frame; Oro-Lite Pad