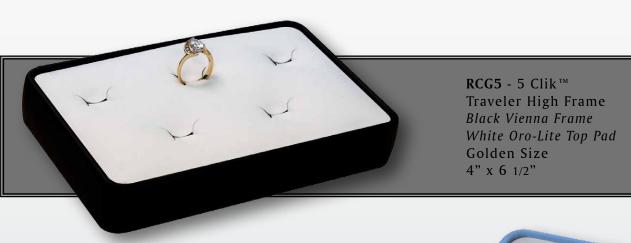

Variety of display types, sizes and colors available!

RCG5D - 5 Double Clik™ Angled Stackable Frame Redel Nappa Ciel Frame Peanut Vienna Top Pad Golden Size 4" x 6 1/2"

RCG8 - 8 Clik™
Traveler Frame
Cherry Reel Wood Frame
Champagne Charisma Top Pad
Golden Size
4" x 6 1/2"