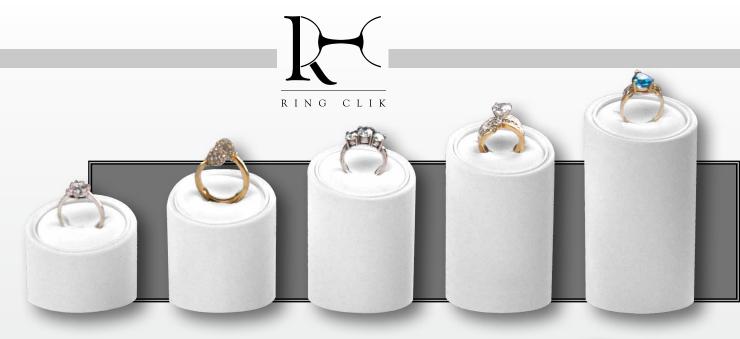

## Ring Clik<sup>™</sup>Columns....

Ring Clik™ columns are a revolutionary way to show off your rings in a showcase. These displays provide you with the ability to use the Ring Clik™ mechanism virtually anywhere, as a stand alone display or as a whole set.

Fabric or Oro-Lite Top; Fabric Base.

Reel Wood Displays

Ring  $Clik^{TM}$  Reel Wood displays have a modern look. They are very versatile and can be used for travel and in showcase presentation.

Reel Wood Frame; Oro-Lite Pad