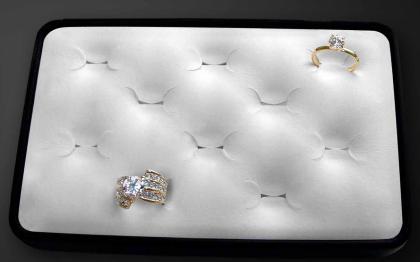

## Ovadia corp.

Ring Clik™ displays by Ovadia provide you with a modern and elegant presentation for your rings. The curved top pad holds your ring at the optimum angle so it appears as if your rings are floating above the display. The Clik™ holds any ring size from 3mm-12mm and also works well with stacking rings. Ring Clik™ displays come in a variety of frame sizes, heights and colors to allow you to customize your displays for your branding.

## Ring Clik™Displays by Ovadia

Ring Clik displays by Ovadia are an ultra modern advance in the jewelry display industry. To show off your rings at the perfect angle, these displays *are a must*. With a variety of options, colors and sizes, the customization options are endless!