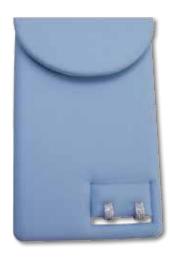

#### **Petite Size**

Petite Size - 4" x 6 3/4" Folders - \$16 Pads - \$8 Pads with Flap - \$12

8101 - regular | 8102 - deep petite size folder shown in black suede

8110 2 snaps with flap & earring shown in redel nappa ciel

8111 plain pad

8112 2 snaps with flap shown in navy suede

8113 2 snaps 8114 6 small notches