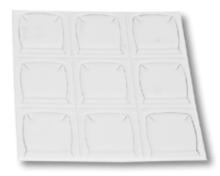

# 9 Inch Square

9 Inch Square - 9" x 9" Pads - \$18

8260 9 bracelets

8261 25 pendants shown in pearle vienna

8262 16 pendants 8263 25 earrings 8265 6 snaps

8267 25 earrings 8268 16 earrings