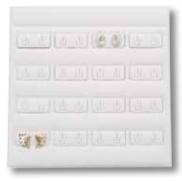

# **Quarter Size**

Quarter Size - 4" x 9 1/2" Folders - \$18 Pads - \$10

8134 12 earrings 8118 20 earrings

8123 7 earrings & 7 slits 8125 9 earrings & 9 slits shown in nickel vienna

Quarter Size - 4" x 9 1/2" Folders - \$18 Pads - \$10