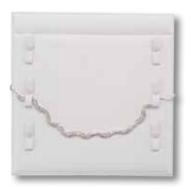

8231 4 bracelets

8232 5 bracelets

8233 6 bracelets

8234 8 bracelets

8255 2 pendants, 2 bracelets, & 2 earrings

8256 2 pendants, bracelet & 2 earrings

8254 3 pendants & 3 earrings

Half Size Horizontal - 8 x 6 3/4" Folders - \$36 Pads - \$12 Pads with Flap - \$18