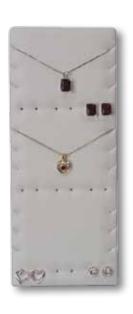

#### **Half Size Horizontal**

Half Size Horizontal - 8" x 6 3/4" Folders - \$36 Pads - \$12 Pads with Flap - \$18

8200 - regular | 8201 - deep half size horizontal - folder shown in navy blue suede

8219 24 earrings

8231 4 bracelets

8232 5 bracelets

8233 6 bracelets

8234 8 bracelets

8255 2 pendants, 2 bracelets, & 2 earrings

8256 2 pendants, bracelet & 2 earrings

8254 3 pendants & 3 earrings

Half Size Horizontal - 8 x 6 3/4" Folders - \$36 Pads - \$12 Pads with Flap - \$18