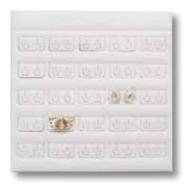

# **Quarter Size**

Quarter Size - 4" x 9 1/2" Folders - \$18 Pads - \$10

8134 12 earrings 8118 20 earrings

8123 7 earrings & 7 slits 8125 9 earrings & 9 slits shown in nickel vienna

Quarter Size - 4" x 9 1/2" Folders - \$18 Pads - \$10