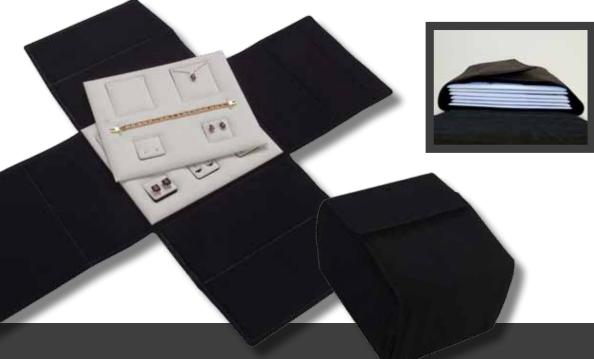

Folders & Pads is the ideal line for the traveling salesperson looking to hold the maximum amount of jewelry in the minimum amount of space. Up to 10 pads with jewelry can be placed into a folder to provide optimal consolidation for your jewelry in a single folder.

8287 4 snaps with earring

Half Size Vertical - 6 3/4" x 8" Folders - \$36 Pads - \$12 Pads with Flap - \$18

8288 2 snaps with finger & earring

8289
3 snaps with earring

8292 2 snaps & earring

Up to 12 pads with jewelry can be placed inside a deep folder. 4 pads with jewelry can fit inside a regular size folder. This feature provides an easy way to travel with your jewelry while keeping it safe and secure.