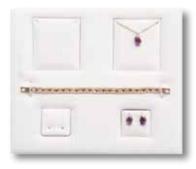

8246 3 snaps with flap, earring & finger

8249 12 snaps

8257 3 slits

8275 2 snaps, finger, earring & bracelet

8277 4 snaps & earring

8278 12 pendants

8279 12 earrings 8280 9 pendants 8281 9 earrings