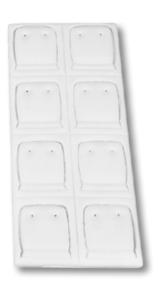

# **Quarter Size**

Quarter Size - 4" x 9 1/2" Folders - \$18 Pads - \$10

8134 12 earrings 8118 20 earrings

8123 7 earrings & 7 slits 8125 9 earrings & 9 slits shown in nickel vienna

Quarter Size - 4" x 9 1/2" Folders - \$18 Pads - \$10