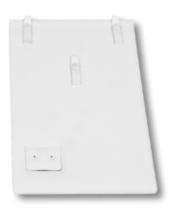

#### **Petite Size**

Petite Size - 4" x 6 3/4" Folders - \$16 Pads - \$8 Pads with Flap - \$12

8101 - regular | 8102 - deep petite size folder shown in black suede

8110 2 snaps with flap & earring shown in redel nappa ciel

8111 plain pad

8112 2 snaps with flap shown in navy suede

8113 2 snaps 8114 6 small notches