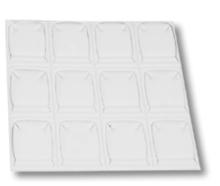

# **Quarter Size**

Quarter Size - 4" x 9 1/2" Folders - \$18 Pads - \$10

8134 12 earrings 8118 20 earrings

8123 7 earrings & 7 slits 8125 9 earrings & 9 slits shown in nickel vienna

Quarter Size - 4" x 9 1/2" Folders - \$18 Pads - \$10