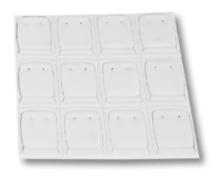

# **Quarter Size**

Quarter Size - 4" x 9 1/2" Folders - \$18 Pads - \$10

8134 12 earrings 8118 20 earrings

8123 7 earrings & 7 slits 8125 9 earrings & 9 slits shown in nickel vienna

Quarter Size - 4" x 9 1/2" Folders - \$18 Pads - \$10

8120 12 pendants 8136 2 snaps. earrings, bracelet & finger

8137 8 earrings