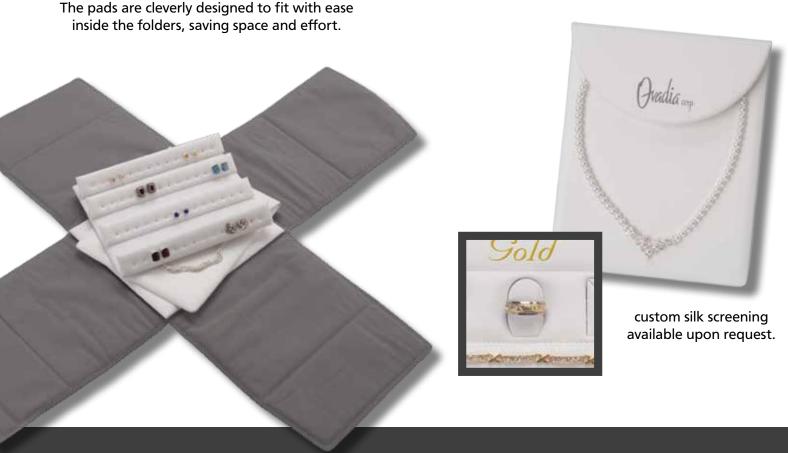

Folders & Pads is the ideal line for the traveling salesperson looking to hold the maximum amount of jewelry in the minimum amount of space. Up to 10 pads with jewelry can be placed into a folder to provide optimal consolidation for your jewelry in a single folder.

8287 4 snaps with earring

Half Size Vertical - 6 3/4" x 8" Folders - \$36 Pads - \$12 Pads with Flap - \$18

8288 2 snaps with finger & earring

8289
3 snaps with earring

8292 2 snaps & earring

Up to 12 pads with jewelry can be placed inside a deep folder. 4 pads with jewelry can fit inside a regular size folder. This feature provides an easy way to travel with your jewelry while keeping it safe and secure.