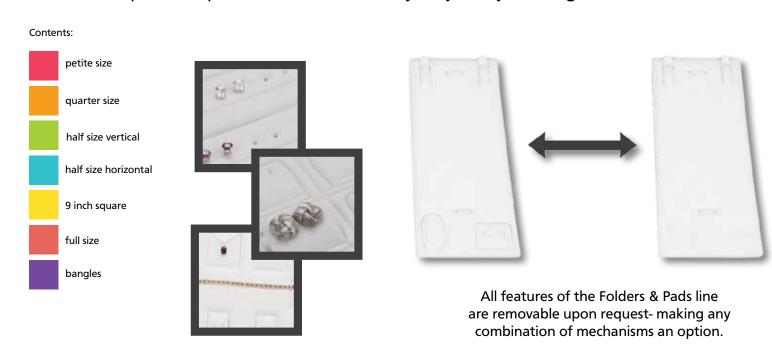

Folders & Pads is the ideal line for the traveling salesperson looking to hold the maximum amount of jewelry in the minimum amount of space. Up to 10 pads with jewelry can be placed into a folder to provide optimal consolidation for your jewelry in a single folder.

8287 4 snaps with earring

Half Size Vertical - 6 3/4" x 8" Folders - \$36 Pads - \$12 Pads with Flap - \$18

8288 2 snaps with finger & earring

8289
3 snaps with earring

8292 2 snaps & earring

Up to 12 pads with jewelry can be placed inside a deep folder. 4 pads with jewelry can fit inside a regular size folder. This feature provides an easy way to travel with your jewelry while keeping it safe and secure.