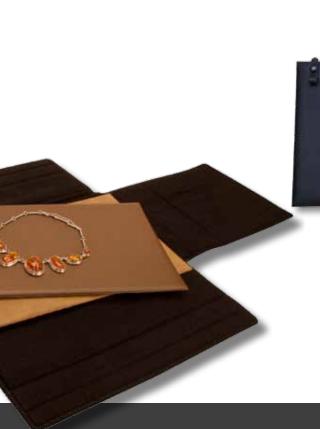

Folders & Pads is the ideal line for the traveling salesperson looking to hold the maximum amount of jewelry in the minimum amount of space. Up to 10 pads with jewelry can be placed into a folder to provide optimal consolidation for your jewelry in a single folder.

8287 4 snaps with earring

Half Size Vertical - 6 3/4" x 8" Folders - \$36 Pads - \$12 Pads with Flap - \$18

8288 2 snaps with finger & earring

8289
3 snaps with earring

8292 2 snaps & earring

Up to 12 pads with jewelry can be placed inside a deep folder. 4 pads with jewelry can fit inside a regular size folder. This feature provides an easy way to travel with your jewelry while keeping it safe and secure.