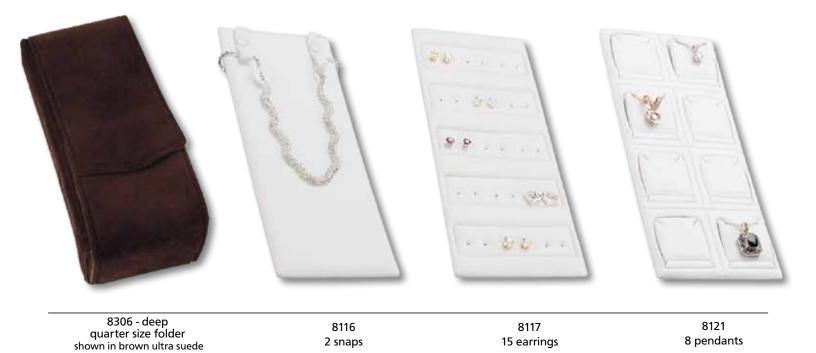

# **Quarter Size**

Quarter Size - 4" x 9 1/2" Folders - \$18 Pads - \$10

8134 12 earrings 8118 20 earrings

8123 7 earrings & 7 slits 8125 9 earrings & 9 slits shown in nickel vienna

Quarter Size - 4" x 9 1/2" Folders - \$18 Pads - \$10

8120 12 pendants 8136 2 snaps. earrings, bracelet & finger

8137 8 earrings