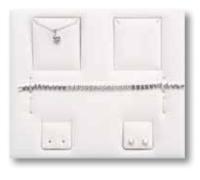

8243 2 snaps with flap, finger, & earring shown in black vienna

8248 4 slits

8250 6 slits

8253 2 earrings & 2 pendants

8258 2 snaps with flap & 2 earrings

8283 3 snaps

8284 2 earrings & 5 notches

8285 8 notches