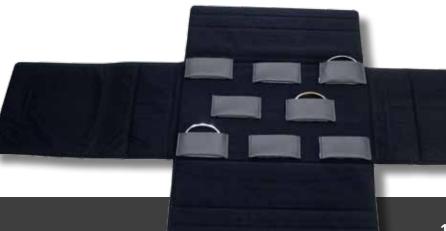

### **Full Size**

Full Size - 7 7/8" x 14" Folders - \$72 Pads - \$24 Pads with Flap - \$36

8301 - regular | 8302 - deep full size folder shown in black suede

8311 plain velcro pads with velcro earring strips

8312 plain pad shown in ultra leather pony mustang

8313 plain pad with 13 snaps shown in black vienna

8314 2 snaps with flap & earring shown in black vienna