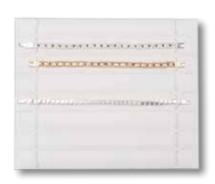

#### **Half Size Horizontal**

Half Size Horizontal - 8" x 6 3/4" Folders - \$36 Pads - \$12 Pads with Flap - \$18

8200 - regular | 8201 - deep half size horizontal - folder shown in navy blue suede

8219 24 earrings

8231 4 bracelets

8232 5 bracelets

8233 6 bracelets

8234 8 bracelets

8255 2 pendants, 2 bracelets, & 2 earrings

8256 2 pendants, bracelet & 2 earrings

8254 3 pendants & 3 earrings

Half Size Horizontal - 8 x 6 3/4" Folders - \$36 Pads - \$12 Pads with Flap - \$18