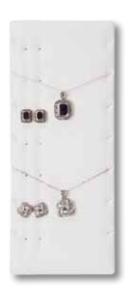

#### **Petite Size**

Petite Size - 4" x 6 3/4" Folders - \$16 Pads - \$8 Pads with Flap - \$12

8101 - regular | 8102 - deep petite size folder shown in black suede

8110 2 snaps with flap & earring shown in redel nappa ciel

8111 plain pad

8112 2 snaps with flap shown in navy suede

8113 2 snaps 8114 6 small notches