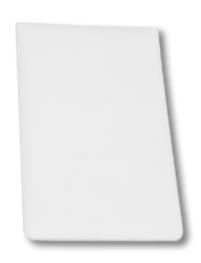

### **Full Size**

Full Size - 7 7/8" x 14" Folders - \$72 Pads - \$24 Pads with Flap - \$36

8301 - regular | 8302 - deep full size folder shown in black suede

8311 plain velcro pads with velcro earring strips

8312 plain pad shown in ultra leather pony mustang

8313 plain pad with 13 snaps shown in black vienna

8314 2 snaps with flap & earring shown in black vienna