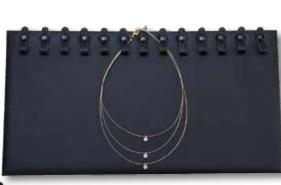

# **Quarter Size**

Quarter Size - 4" x 9 1/2" Folders - \$18 Pads - \$10

8134 12 earrings 8118 20 earrings

8123 7 earrings & 7 slits 8125 9 earrings & 9 slits shown in nickel vienna

Quarter Size - 4" x 9 1/2" Folders - \$18 Pads - \$10