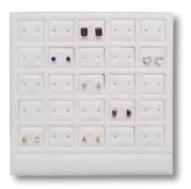

# **Quarter Size**

Quarter Size - 4" x 9 1/2" Folders - \$18 Pads - \$10

8134 12 earrings 8118 20 earrings

8123 7 earrings & 7 slits 8125 9 earrings & 9 slits shown in nickel vienna

Quarter Size - 4" x 9 1/2" Folders - \$18 Pads - \$10

8120 12 pendants 8136 2 snaps. earrings, bracelet & finger

8137 8 earrings