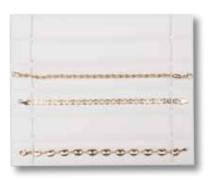

# **Quarter Size**

Quarter Size - 4" x 9 1/2" Folders - \$18 Pads - \$10

8134 12 earrings 8118 20 earrings

8123 7 earrings & 7 slits 8125 9 earrings & 9 slits shown in nickel vienna

Quarter Size - 4" x 9 1/2" Folders - \$18 Pads - \$10

8120 12 pendants 8136 2 snaps. earrings, bracelet & finger

8137 8 earrings