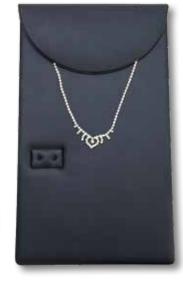

### **Full Size**

Full Size - 7 7/8" x 14" Folders - \$72 Pads - \$24 Pads with Flap - \$36

8301 - regular | 8302 - deep full size folder shown in black suede

8311 plain velcro pads with velcro earring strips

8312 plain pad shown in ultra leather pony mustang

8313 plain pad with 13 snaps shown in black vienna

8314 2 snaps with flap & earring shown in black vienna