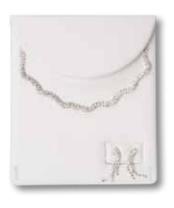

#### **Petite Size**

Petite Size - 4" x 6 3/4" Folders - \$16 Pads - \$8 Pads with Flap - \$12

8101 - regular | 8102 - deep petite size folder shown in black suede

8110 2 snaps with flap & earring shown in redel nappa ciel