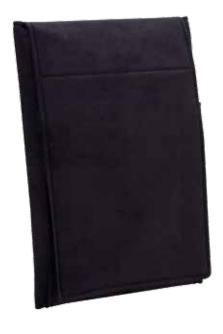

#### **Petite Size**

Petite Size - 4" x 6 3/4" Folders - \$16 Pads - \$8 Pads with Flap - \$12

8101 - regular | 8102 - deep petite size folder shown in black suede

8110 2 snaps with flap & earring shown in redel nappa ciel