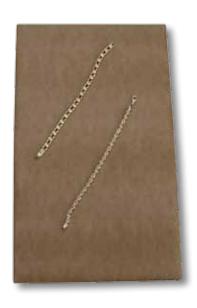

8231 4 bracelets

8232 5 bracelets

8233 6 bracelets

8234 8 bracelets

8255 2 pendants, 2 bracelets, & 2 earrings

8256 2 pendants, bracelet & 2 earrings

8254 3 pendants & 3 earrings

Half Size Horizontal - 8 x 6 3/4" Folders - \$36 Pads - \$12 Pads with Flap - \$18