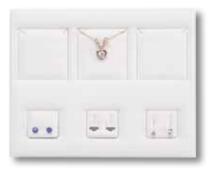

#### **Half Size Vertical**

Half Size Vertical - 6 3/4" x 8" Folders - \$36 Pads - \$12 Pads with Flap - \$18

8200 - regular | 8201 - deep half size vertical folder shown in black vienna

8211 plain pad

8212 2 snaps with flap

8213 2 snaps with flap, earring & bracelet

8214 2 snaps

8215 4 notches shown in country cream ultra suede

8216 5 notches

8217 6 notches

8218 6 small notches

Half Size Vertical - 6 3/4" x 8" Folders - \$36 Pads - \$12 Pads with Flap - \$18