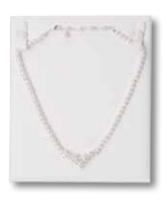

# **Quarter Size**

Quarter Size - 4" x 9 1/2" Folders - \$18 Pads - \$10

8134 12 earrings 8118 20 earrings

8123 7 earrings & 7 slits 8125 9 earrings & 9 slits shown in nickel vienna

Quarter Size - 4" x 9 1/2" Folders - \$18 Pads - \$10