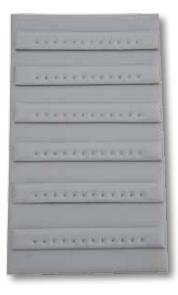

# **Quarter Size**

Quarter Size - 4" x 9 1/2" Folders - \$18 Pads - \$10

8134 12 earrings 8118 20 earrings

8123 7 earrings & 7 slits 8125 9 earrings & 9 slits shown in nickel vienna

Quarter Size - 4" x 9 1/2" Folders - \$18 Pads - \$10