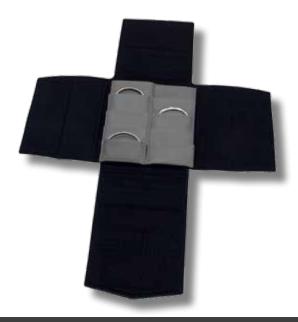

Folders & Pads is the ideal line for the traveling salesperson looking to hold the maximum amount of jewelry in the minimum amount of space. Up to 10 pads with jewelry can be placed into a folder to provide optimal consolidation for your jewelry in a single folder.

8287 4 snaps with earring

Half Size Vertical - 6 3/4" x 8" Folders - \$36 Pads - \$12 Pads with Flap - \$18

8288 2 snaps with finger & earring

8289
3 snaps with earring

8292 2 snaps & earring

Up to 12 pads with jewelry can be placed inside a deep folder. 4 pads with jewelry can fit inside a regular size folder. This feature provides an easy way to travel with your jewelry while keeping it safe and secure.