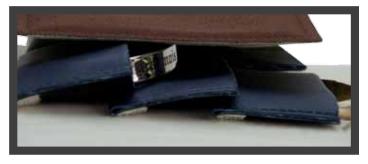

Folders & Pads is the ideal line for the traveling salesperson looking to hold the maximum amount of jewelry in the minimum amount of space. Up to 10 pads with jewelry can be placed into a folder to provide optimal consolidation for your jewelry in a single folder.

8287 4 snaps with earring

Half Size Vertical - 6 3/4" x 8" Folders - \$36 Pads - \$12 Pads with Flap - \$18

8288 2 snaps with finger & earring

8289
3 snaps with earring

8292 2 snaps & earring

Up to 12 pads with jewelry can be placed inside a deep folder. 4 pads with jewelry can fit inside a regular size folder. This feature provides an easy way to travel with your jewelry while keeping it safe and secure.