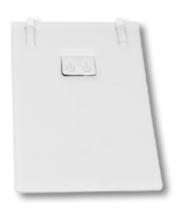

#### **Petite Size**

Petite Size - 4" x 6 3/4" Folders - \$16 Pads - \$8 Pads with Flap - \$12

8101 - regular | 8102 - deep petite size folder shown in black suede

8110 2 snaps with flap & earring shown in redel nappa ciel

8111 plain pad

8112 2 snaps with flap shown in navy suede

8113 2 snaps 8114 6 small notches