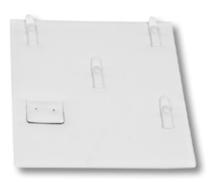

Folders & Pads is the ideal line for the traveling salesperson looking to hold the maximum amount of jewelry in the minimum amount of space. Up to 10 pads with jewelry can be placed into a folder to provide optimal consolidation for your jewelry in a single folder.

8287 4 snaps with earring

Half Size Vertical - 6 3/4" x 8" Folders - \$36 Pads - \$12 Pads with Flap - \$18

8288 2 snaps with finger & earring

8289
3 snaps with earring

8292 2 snaps & earring

Up to 12 pads with jewelry can be placed inside a deep folder. 4 pads with jewelry can fit inside a regular size folder. This feature provides an easy way to travel with your jewelry while keeping it safe and secure.