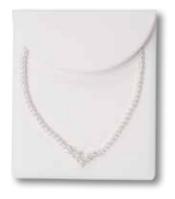

#### **Petite Size**

Petite Size - 4" x 6 3/4" Folders - \$16 Pads - \$8 Pads with Flap - \$12

8101 - regular | 8102 - deep petite size folder shown in black suede

8110 2 snaps with flap & earring shown in redel nappa ciel