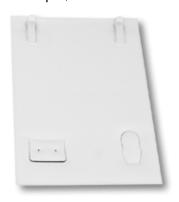

#### **Petite Size**

Petite Size - 4" x 6 3/4" Folders - \$16 Pads - \$8 Pads with Flap - \$12

8101 - regular | 8102 - deep petite size folder shown in black suede

8110 2 snaps with flap & earring shown in redel nappa ciel

8111 plain pad

8112 2 snaps with flap shown in navy suede

8113 2 snaps 8114 6 small notches