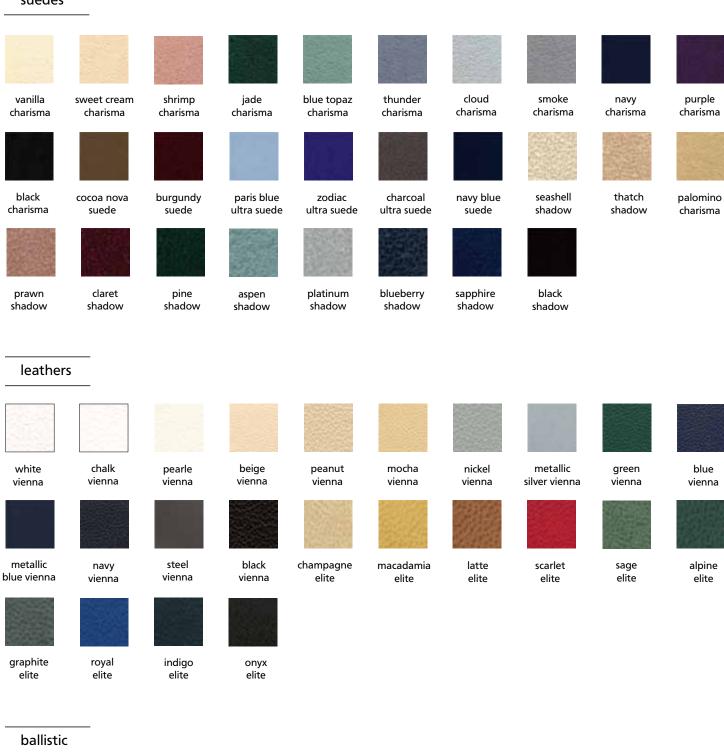

o pads with velcro earring strips

8312 plain pad shown in ultra leather pony mustang







8313 plain pad with 13 snaps shown in black vienna

8314 2 snaps with flap & earring shown in black vienna

# Bangles

A special feature of the Folders & Pads line is the bangle pocket element. Pockets are removable and can be placed inside any size folder for a customizable look. The pockets can be made out of sleek leather or a variety of our soft suedes to provide an elegant approach to display your bangles.

> small pocket - \$1.50 large pocket - \$2.50



pockets fit snug inside any size folder





pockets can be stacked with pads for additional space saving convenience.



All pockets are held firmly in place with velcro to keep your bangles secure.







#### **Color Chart**

#### suedes