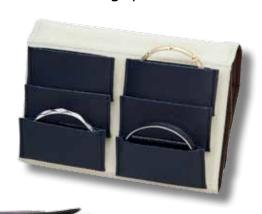

# Bangles

A special feature of the Folders & Pads line is the bangle pocket element. Pockets are removable and can be placed inside any size folder for a customizable look. The pockets can be made out of sleek leather or a variety of our soft suedes to provide an elegant approach to display your bangles.

> small pocket - \$1.50 large pocket - \$2.50

pockets fit snug inside any size folder

pockets can be stacked with pads for additional space saving convenience.

All pockets are held firmly in place with velcro to keep your bangles secure.