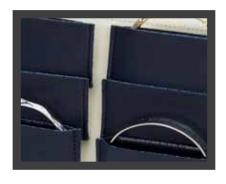

# Bangles

A special feature of the Folders & Pads line is the bangle pocket element. Pockets are removable and can be placed inside any size folder for a customizable look. The pockets can be made out of sleek leather or a variety of our soft suedes to provide an elegant approach to display your bangles.

> small pocket - \$1.50 large pocket - \$2.50

pockets fit snug inside any size folder

pockets can be stacked with pads for additional space saving convenience.

All pockets are held firmly in place with velcro to keep your bangles secure.