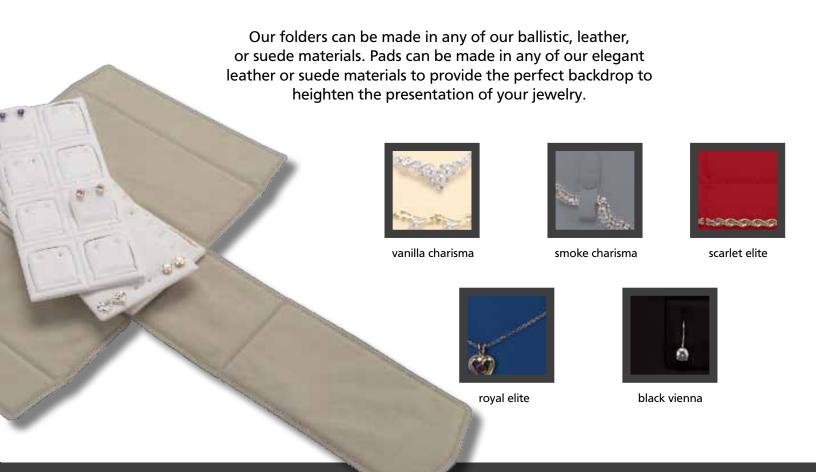

. Up to 10 pads with jewelry can be placed into a folder to provide optimal consolidation for your jewelry in a single folder.





#### **Petite Size**

Petite Size - 4" x 6 3/4" Folders - \$16 Pads - \$8 Pads with Flap - \$12







8101 - regular | 8102 - deep petite size folder shown in black suede

8110 2 snaps with flap & earring shown in redel nappa ciel

8111 plain pad







8112 2 snaps with flap shown in navy suede

8113 2 snaps 8114 6 small notches

# **Quarter Size**

Quarter Size - 4" x 9 1/2" Folders - \$18 Pads - \$10











8134 12 earrings 8118 20 earrings

8123 7 earrings & 7 slits 8125 9 earrings & 9 slits shown in nickel vienna

Quarter Size - 4" x 9 1/2" Folders - \$18 Pads - \$10







8120 12 pendants 8136 2 snaps. earrings, bracelet & finger

8137 8 earrings



#### **Half Size Vertical**

Half Size Vertical - 6 3/4" x 8" Folders - \$36 Pads - \$12 Pads with Flap - \$18







8200 - regular | 8201 - deep half size vertical folder shown in black vienna

8211 plain pad

8212 2 snaps with flap







8213 2 snaps with flap, earring & bracelet

8214 2 snaps

8215 4 notches shown in country cream ultra suede







8216 5 notches

8217 6 notches

8218 6 small notches

Half Size Vertical - 6 3/4" x 8" Folders - \$36 Pads - \$12 Pads with Flap - \$18







8243 2 snaps with flap, finger, & earring shown in black vienna

8248 4 slits

8250 6 slits







8253 2 earrings & 2 pendants

8258 2 snaps with flap & 2 earrings

8283 3 snaps







8284 2 earrings & 5 notches

8285 8 notches

8287 4 snaps with earring

Half Size Vertical - 6 3/4" x 8" Folders