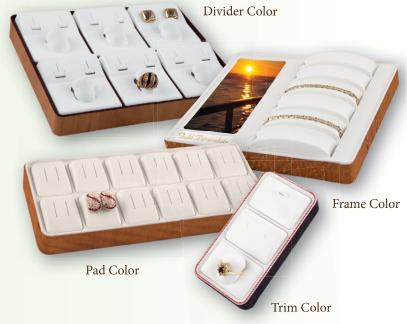

#### Color Customization

Mini Size 1 ½" 1 ½" x 1 ¾" 2 ½" 4 ½" x 1"

**#DCM1** | 1 Interchangeable Pad Shown in Natural Cherry Veneer

**#DCM2** | 2 Interchangeable Pads Shown in Buff Charisma

**#DCM3** | 3 Interchangeable Pads Shown in Wine Ultra Suede

## Trim Colors

Another way to design your line even further is to add a custom trim color. This is a great way to add that pop of color that makes your jewelry stand out even more!