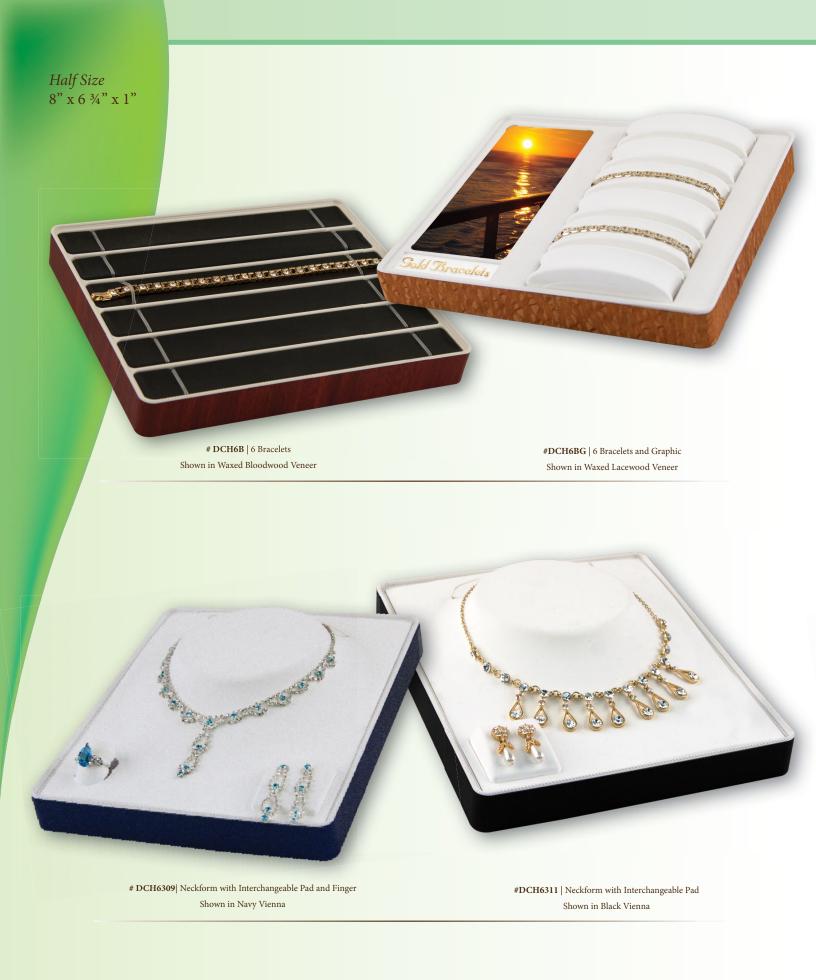

**#DCT6** | 6 Interchangeable Pads Shown in Natural Cherry Veneer

**#DCT8** | 8 Interchangeable Pads Shown in Natural Zebrawood Veneer

*Half Size* 8" x 6 34" x 1"