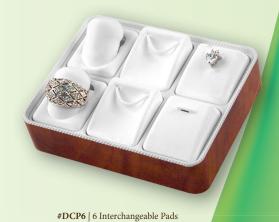

**#DCT6** | 6 Interchangeable Pads Shown in Natural Cherry Veneer

**#DCT8** | 8 Interchangeable Pads Shown in Natural Zebrawood Veneer

*Half Size* 8" x 6 34" x 1"