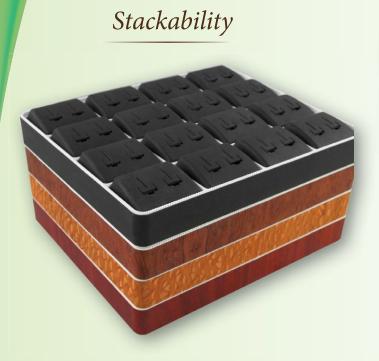

# Discovery Displays

Discovery ™ Jewelry Displays are made for the traveling salesman who wants a stylish alternative to the displays which they have been previously using. Discovery trays provide jewelry salespeople an additional accent to heighten the overall presentation of the piece. Discovery accents include any of our leather, suede, Reelwood, or other finishes which can be added to your tray.