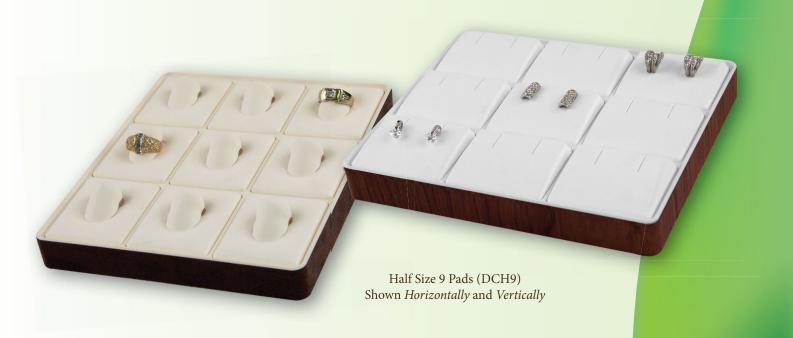

# Horizontal & Vertical Displays

A great feature of the Discovery ™ Displays by Ovadia is their ability to be displayed horizontally or vertically. This characteristic gives you many options to show off your jewelry in many different ways.