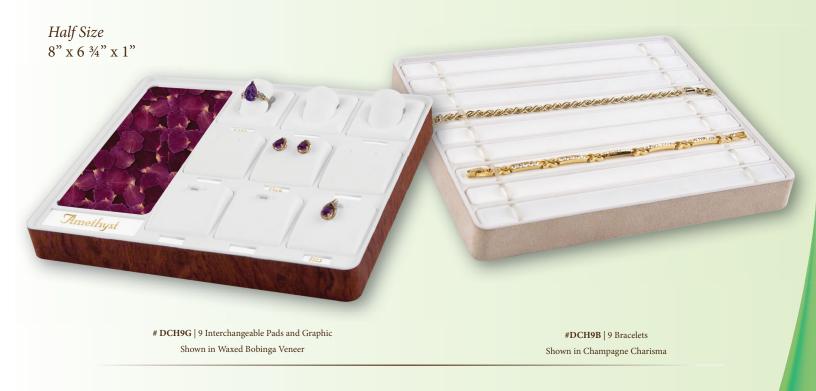

**#DCT6** | 6 Interchangeable Pads Shown in Natural Cherry Veneer

**#DCT8** | 8 Interchangeable Pads Shown in Natural Zebrawood Veneer

*Half Size* 8" x 6 34" x 1"