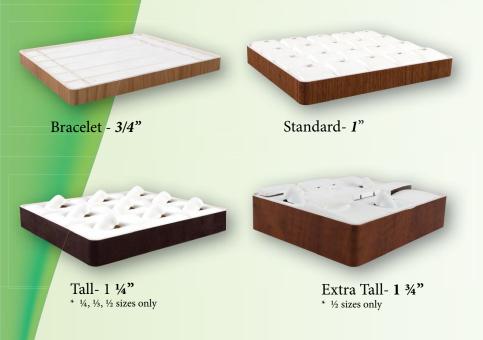

# Discovery Displays

Elegant Suedes & Classic Veneers



# Discovery Displays

Discovery ™ Jewelry Displays are made for the traveling salesman who wants a stylish alternative to the displays which they have been previously using. Discovery trays provide jewelry salespeople an additional accent to heighten the overall presentation of the piece. Discovery accents include any of our leather, suede, Reelwood, or other finishes which can be added to your tray.

### Frame Heights



#### Elegant Veneers



#### Color Customization





Mini Size 1 ½" 1 ½" x 1 ¾" 2 ½" 4 ½" x 1"



**#DCM1** | 1 Interchangeable Pad Shown in Natural Cherry Veneer



**#DCM2** | 2 Interchangeable Pads Shown in Buff Charisma



**#DCM3** | 3 Interchangeable Pads Shown in Wine Ultra Suede

*Petite Size* 4 1/8" 3 1/4" x 1"



#DCP4| 4 Interchangeable Pads Vertical Shown in Waxed Cherry Veneer \*Horizontal Shown in Cranberry Reelwood



Shown in Waxed Cherry Veneer

*Eighth Size* 8" x 1¾" x 1"



**#DCE6** | 6 Interchangeable Pads Shown in Natural Poplar Veneer





**#DCQ10** | 10 Interchangeable Pads Shown in Black Vienna with Silver Trim

#DCQ3G  $\mid$  3 Interchangeable Pads with Graphic Shown in Blue Vienna



#DCQ12| 12 Pads Shown in Waxed Satinwood Veneer

 $\mbox{\#DC409} \mid \mbo