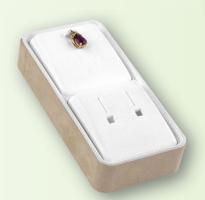

Quarter Size 8" x 3 ¼" x 1"

**#DC414** | 3 Interchangeable Pads and Bracelet Shown in Waxed Bobinga Veneer

 $\mbox{\#DCQ4B} \mid \mbox{4 Bracelets}$  Shown in Waxed Purple Heart Veneer

**#DCQ3B** | 3 Bracelets Shown in Natural Cherry Veneer