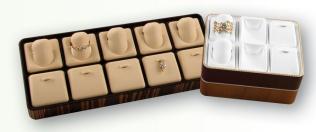

# Horizontal & Vertical Displays

A great feature of the Discovery ™ Displays by Ovadia is their ability to be displayed horizontally or vertically. This characteristic gives you many options to show off your jewelry in many different ways.