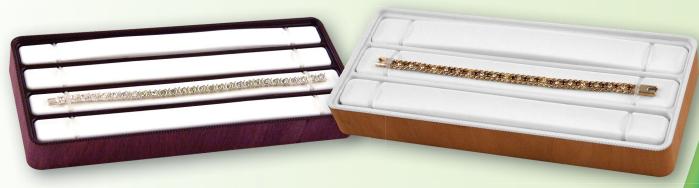

Quarter Size 8" x 3 ¼" x 1"

**#DC414** | 3 Interchangeable Pads and Bracelet Shown in Waxed Bobinga Veneer

 $\mbox{\#DCQ4B} \mid \mbox{4 Bracelets}$  Shown in Waxed Purple Heart Veneer

**#DCQ3B** | 3 Bracelets Shown in Natural Cherry Veneer