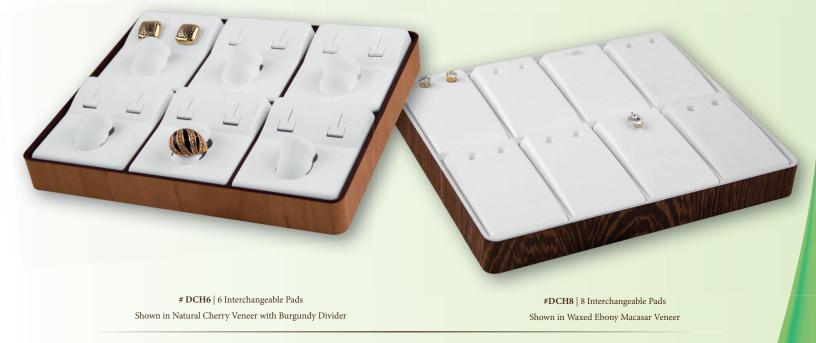

**#DCT6** | 6 Interchangeable Pads Shown in Natural Cherry Veneer

**#DCT8** | 8 Interchangeable Pads Shown in Natural Zebrawood Veneer

*Half Size* 8" x 6 34" x 1"