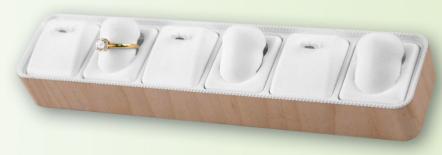

*Petite Size* 4 1/8" 3 1/4" x 1"

#DCP4| 4 Interchangeable Pads Vertical Shown in Waxed Cherry Veneer \*Horizontal Shown in Cranberry Reelwood

Shown in Waxed Cherry Veneer

*Eighth Size* 8" x 1¾" x 1"

**#DCE6** | 6 Interchangeable Pads Shown in Natural Poplar Veneer