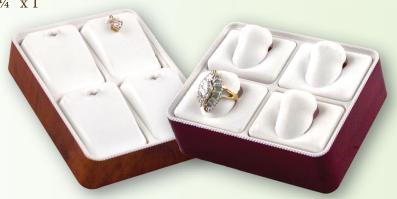

*Petite Size* 4 1/8" 3 1/4" x 1"

#DCP4| 4 Interchangeable Pads Vertical Shown in Waxed Cherry Veneer \*Horizontal Shown in Cranberry Reelwood

Shown in Waxed Cherry Veneer

*Eighth Size* 8" x 1¾" x 1"

**#DCE6** | 6 Interchangeable Pads Shown in Natural Poplar Veneer