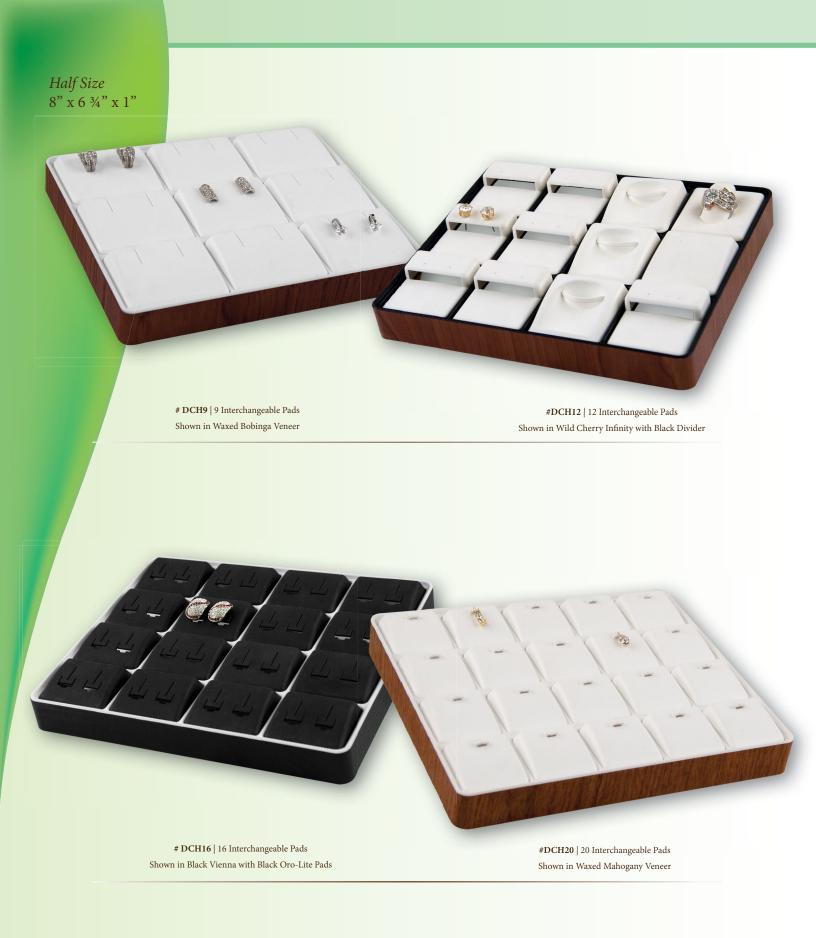

**#DCT6** | 6 Interchangeable Pads Shown in Natural Cherry Veneer

**#DCT8** | 8 Interchangeable Pads Shown in Natural Zebrawood Veneer

*Half Size* 8" x 6 34" x 1"