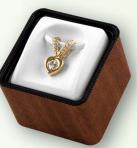

#### Color Customization

Mini Size 1 ½" 1 ½" x 1 ¾" 2 ½" 4 ½" x 1"

**#DCM1** | 1 Interchangeable Pad Shown in Natural Cherry Veneer

**#DCM2** | 2 Interchangeable Pads Shown in Buff Charisma

**#DCM3** | 3 Interchangeable Pads Shown in Wine Ultra Suede