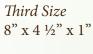

**#DCT6** | 6 Interchangeable Pads Shown in Natural Cherry Veneer

**#DCT8** | 8 Interchangeable Pads Shown in Natural Zebrawood Veneer

*Half Size* 8" x 6 34" x 1"