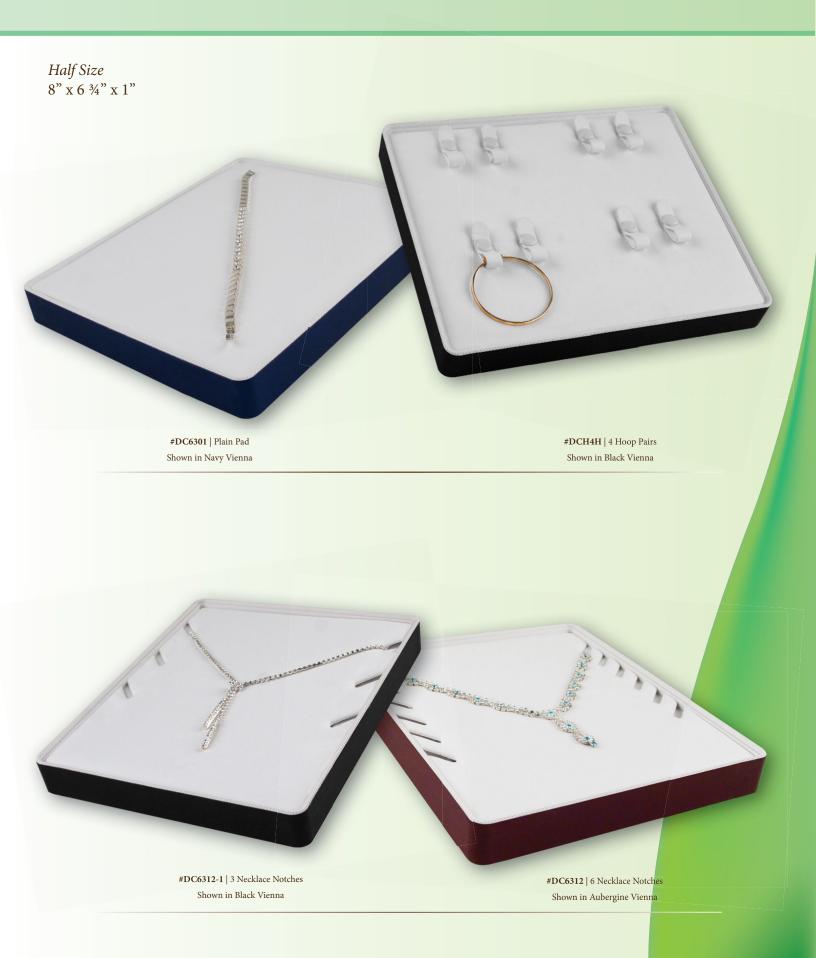

**#DCT6** | 6 Interchangeable Pads Shown in Natural Cherry Veneer

**#DCT8** | 8 Interchangeable Pads Shown in Natural Zebrawood Veneer

*Half Size* 8" x 6 34" x 1"