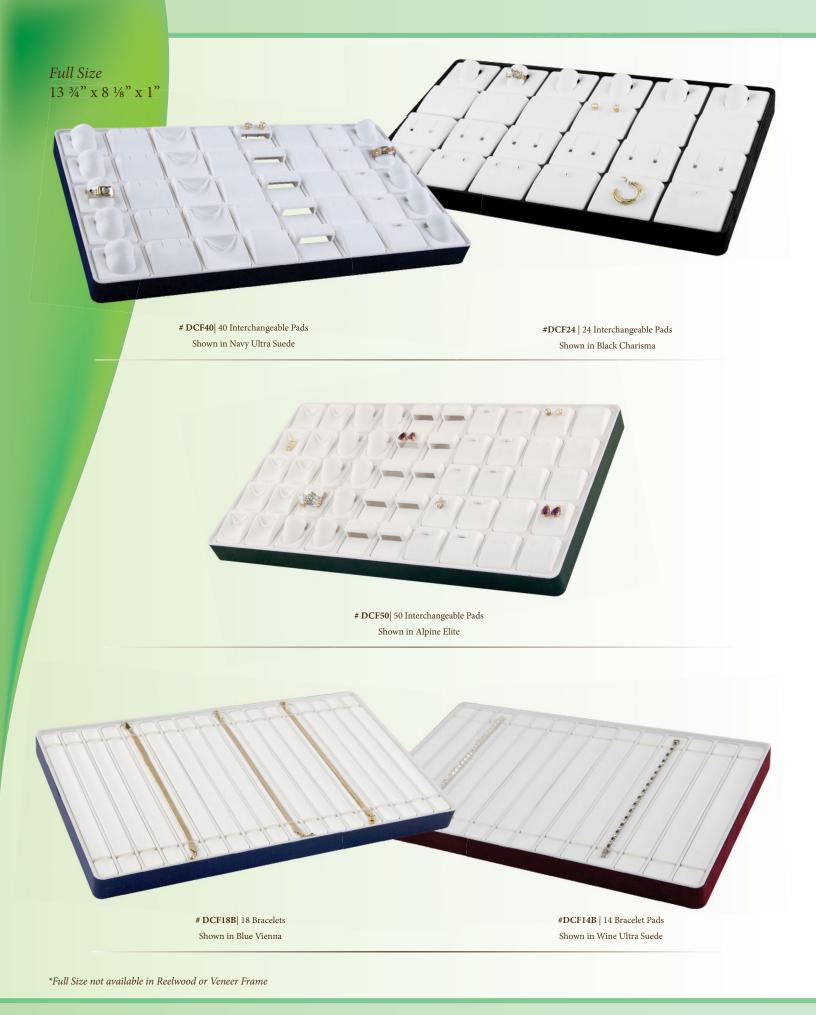

Quarter Size 8" x 3 ¼" x 1"

**#DC414** | 3 Interchangeable Pads and Bracelet Shown in Waxed Bobinga Veneer

 $\mbox{\#DCQ4B} \mid \mbox{4 Bracelets}$  Shown in Waxed Purple Heart Veneer

**#DCQ3B** | 3 Bracelets Shown in Natural Cherry Veneer