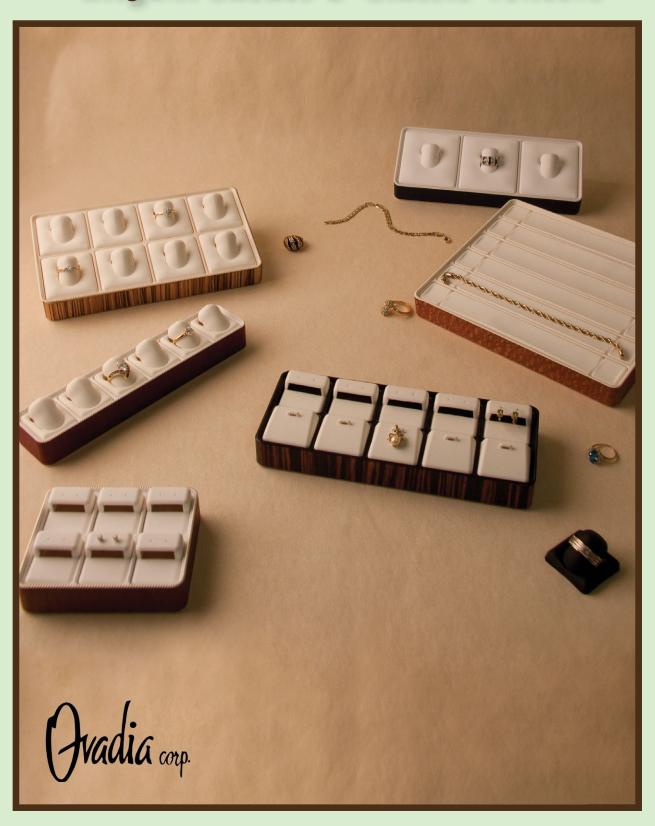

# Discovery Displays

Discovery ™ Jewelry Displays are made for the traveling salesman who wants a stylish alternative to the displays which they have been previously using. Discovery trays provide jewelry salespeople an additional accent to heighten the overall presentation of the piece. Discovery accents include any of our leather, suede, Reelwood, or other finishes which can be added to your tray.

# Horizontal & Vertical Displays

A great feature of the Discovery ™ Displays by Ovadia is their ability to be displayed horizontally or vertically. This characteristic gives you many options to show off your jewelry in many different ways.