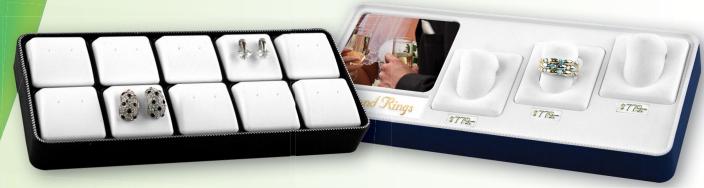

**#DCQ10** | 10 Interchangeable Pads Shown in Black Vienna with Silver Trim

#DCQ3G  $\mid$  3 Interchangeable Pads with Graphic Shown in Blue Vienna

#DCQ12| 12 Pads Shown in Waxed Satinwood Veneer

 $\mbox{\#DC409} \mid \mbox{2 Interchangeable Pads and Bracelet}$  with Graphic Shown in Waxed South American Rosewood