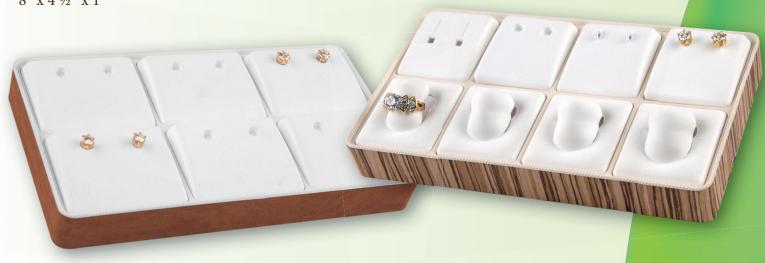

Quarter Size 8" x 3 ¼" x 1"

**#DC414** | 3 Interchangeable Pads and Bracelet Shown in Waxed Bobinga Veneer

 $\mbox{\#DCQ4B} \mid \mbox{4 Bracelets}$  Shown in Waxed Purple Heart Veneer

**#DCQ3B** | 3 Bracelets Shown in Natural Cherry Veneer