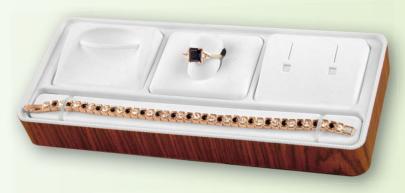

**#DCQ10** | 10 Interchangeable Pads Shown in Black Vienna with Silver Trim

#DCQ3G  $\mid$  3 Interchangeable Pads with Graphic Shown in Blue Vienna

#DCQ12| 12 Pads Shown in Waxed Satinwood Veneer

 $\mbox{\#DC409} \mid \mbox{2 Interchangeable Pads and Bracelet}$  with Graphic Shown in Waxed South American Rosewood