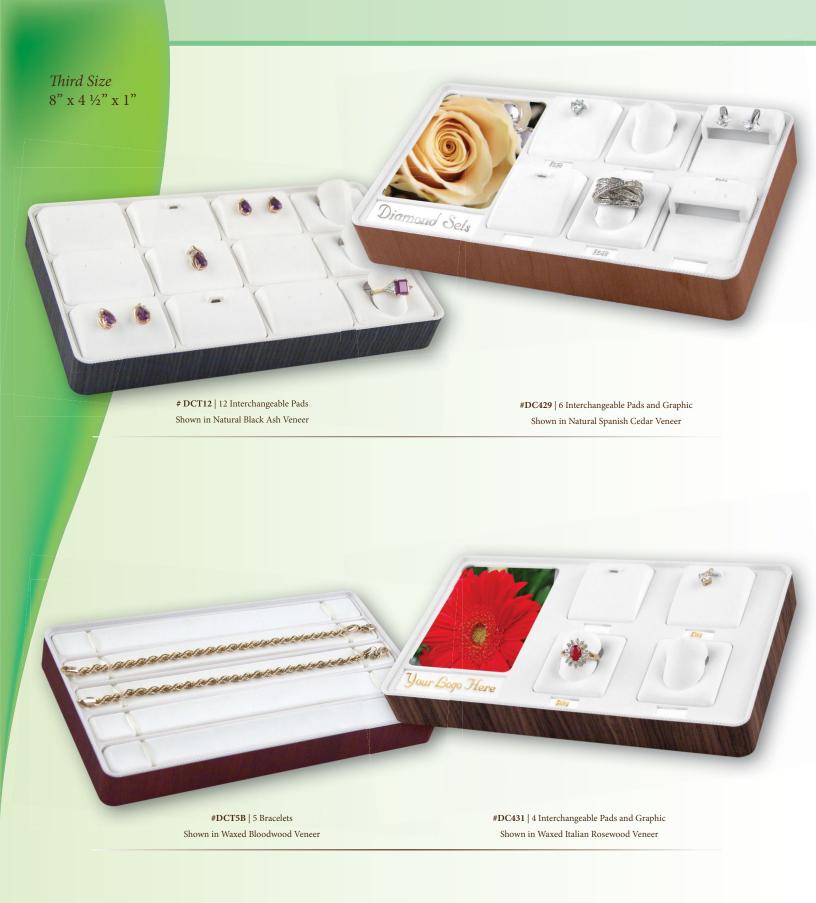

Quarter Size 8" x 3 ¼" x 1"

**#DC414** | 3 Interchangeable Pads and Bracelet Shown in Waxed Bobinga Veneer

 $\mbox{\#DCQ4B} \mid \mbox{4 Bracelets}$  Shown in Waxed Purple Heart Veneer

**#DCQ3B** | 3 Bracelets Shown in Natural Cherry Veneer