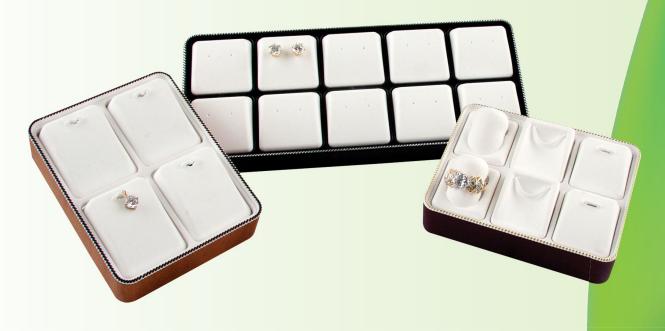

**#DCT6** | 6 Interchangeable Pads Shown in Natural Cherry Veneer

**#DCT8** | 8 Interchangeable Pads Shown in Natural Zebrawood Veneer

*Half Size* 8" x 6 34" x 1"