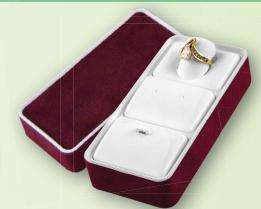

## Trim Colors

Another way to design your line even further is to add a custom trim color. This is a great way to add that pop of color that makes your jewelry stand out even more!