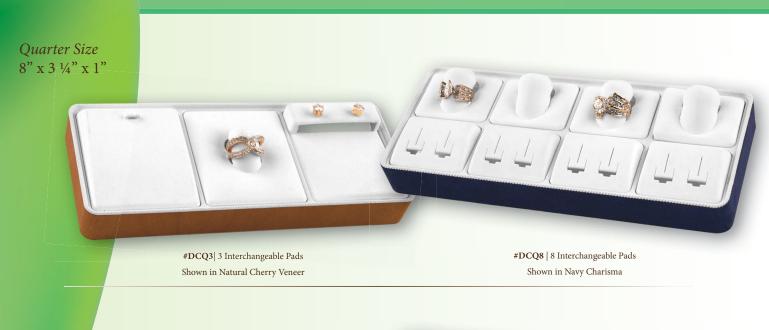

Quarter Size 8" x 3 ¼" x 1"

**#DC414** | 3 Interchangeable Pads and Bracelet Shown in Waxed Bobinga Veneer

 $\mbox{\#DCQ4B} \mid \mbox{4 Bracelets}$  Shown in Waxed Purple Heart Veneer

**#DCQ3B** | 3 Bracelets Shown in Natural Cherry Veneer