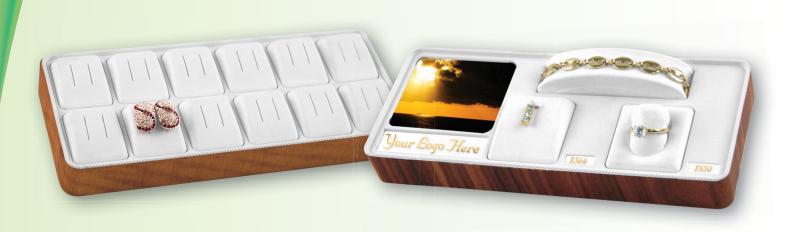

**#DCQ10** | 10 Interchangeable Pads Shown in Black Vienna with Silver Trim

#DCQ3G  $\mid$  3 Interchangeable Pads with Graphic Shown in Blue Vienna

#DCQ12| 12 Pads Shown in Waxed Satinwood Veneer

 $\mbox{\#DC409} \mid \mbox{2 Interchangeable Pads and Bracelet}$  with Graphic Shown in Waxed South American Rosewood

Quarter Size 8" x 3 ¼" x 1"

**#DC414** | 3 Interchangeable Pads and Bracelet Shown in Waxed Bobinga Veneer

 $\mbox{\#DCQ4B} \mid \mbox{4 Bracelets}$  Shown in Waxed Purple Heart Veneer

**#DCQ3B** | 3 Bracelets Shown in Natural Cherry Veneer